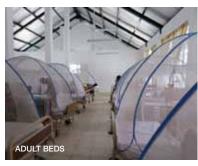

Children and carers have rooms with attached bathrooms, and adults have dormitory style accommodation with shared facilities. Other facilities include, TV lounge, reading area, meals area, counseling room and play area for children. The CCC House management and staff are dedicated to the wellbeing of both outpatient and carer.