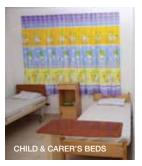

Children and carers have rooms with attached bathrooms, and adults have dormitory style accommodation with shared facilities. Other facilities include, TV lounge, reading area, meals area, counseling room and play area for children. The CCC House management and staff are dedicated to the wellbeing of both outpatient and carer.